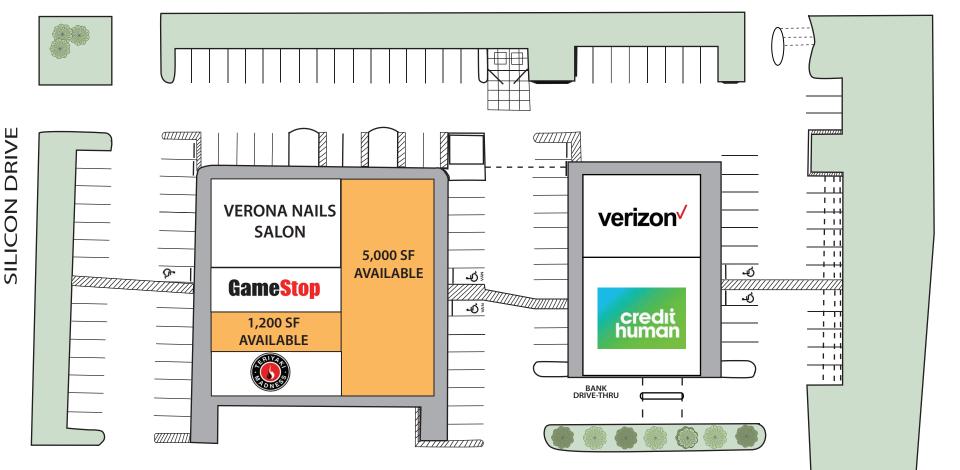

## UNIVERSITY HEIGHTS | 12822 W. IH-10 | SAN ANTONIO, TX 78249

NOT TO SCALE

Ν

The information was obtained from sources deemed reliable; however, Weitzman has not verified it and makes no guarantees, warranties or representations as to the completeness or accuracy thereof. The presentation of this real estate information Weitzman has not verified it and makes no guarantees, warranties or representations as to the completeness or accuracy thereof. The presentation of this real estate information Weitzman has not verified it and makes no guarantees, warranties or representations as to the completeness or accuracy thereof. The presentation of this real estate information Weitzman has not verified it and makes no guarantees, warranties or representations as to the completeness or accuracy thereof. The presentation of this real estate information Weitzman has not verified it and water no guarantees, warranties or representations as to the completeness or accuracy thereof. The presentation of this real estate information Weitzman has not verified it and water no guarantees, warranties or representations as to the completeness or accuracy thereof. The presentation of this real estate information Weitzman has not verified it and water no guarantees, warranties or representations as to the completeness or accuracy thereof. The presentation of this real estate information Weitzman has not verified it and water no guarantees, warranties or representations as to the completeness or accuracy thereof.